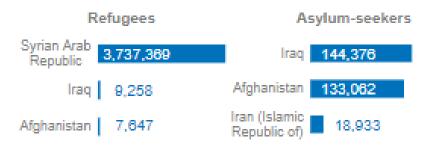

#### POPULATION OF CONCERN as of end 2021\*

Syrians under temporary 3.7 million protection Refugees and asylumseekers under international protection

327,418

#### TOP THREE COUNTRIES OF ORIGIN\*

#### \*Source: UNHCR 2021 Global Trends Report and UNHCR data finder platform

## Türkiye

September 2022

Population: Türkiye hosts the world's largest refugee population for the eighth consecutive year, with just over 4 million refugees and asylum-seekers under temporary and international protection.