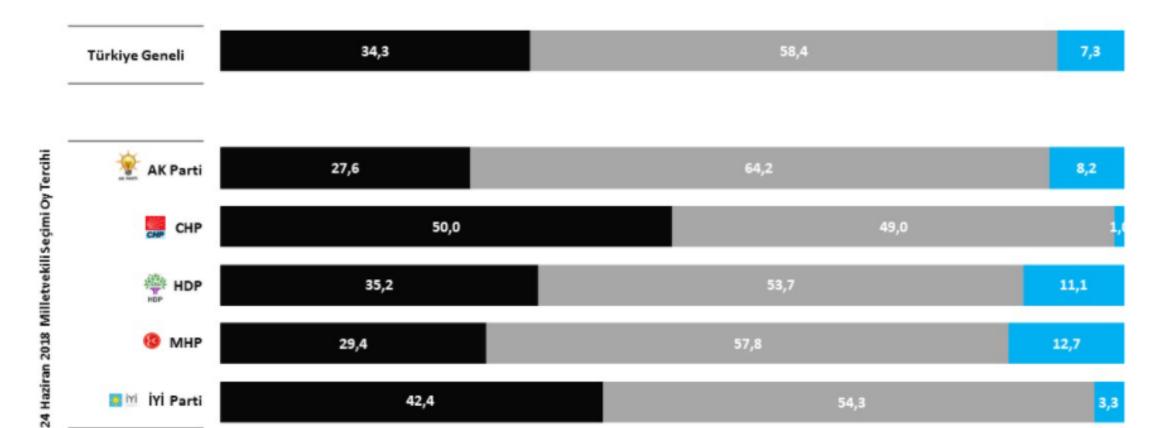

# Suriyeli Politikası

Türkiye'deki geçici koruma altındaki kayıtlı Suriyeli sayısı 23 Haziran 2021 tarihi itibarıyla toplam 3 milyon 684 bin 412 kişi oldu. Cumhurbaşkanı siz olsaydınız Suriyelilerle ilgili aşağıdakilerden hangisini yapmayı tercih ederdiniz?

%

Zorla da olsa ülkesine geri gönderirdim.

■ Suriye ile gerekli temasları sağlayıp ülkelerine dönecek koşulların oluşmasını sağlardım.

Hayatlarını bundan sonra Türkiye'de geçirmeleri için entegrasyon politikasına ağırlık verirdim.