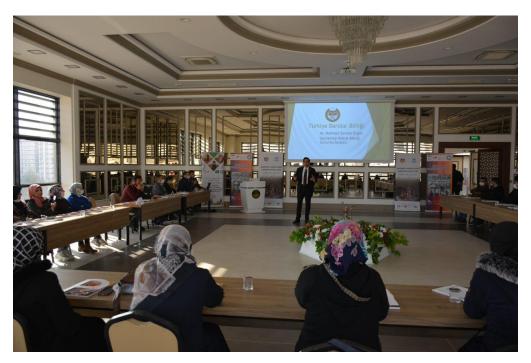

# Suriyeli Politikası

Türkiye'deki geçici koruma altındaki kayıtlı Suriyeli sayısı 23 Haziran 2021 tarihi itibarıyla toplam 3 milyon 684 bin 412 kişi oldu. Cumhurbaşkanı siz olsaydınız Suriyelilerle ilgili aşağıdakilerden hangisini yapmayı tercih ederdiniz?

%

Zorla da olsa ülkesine geri gönderirdim.

■ Suriye ile gerekli temasları sağlayıp ülkelerine dönecek koşulların oluşmasını sağlardım.

Hayatlarını bundan sonra Türkiye'de geçirmeleri için entegrasyon politikasına ağırlık verirdim.